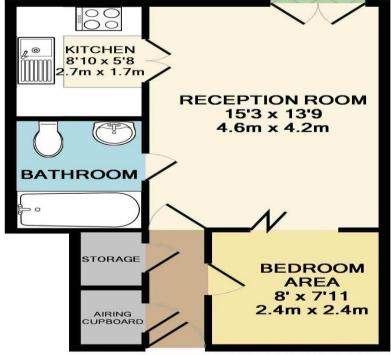

## TOTAL APPROX. FLOOR AREA 345 SQ.FT. (32.0 SQ.M.)

CONSUMER PROCTECTION FROM UNFAIR TRADING REGULATIONS 2008

Please note that any services, heating system or appliances have not been tested, and no warranty can be given or implied as to their working order. You are advised to obtain verification from your solicitor or surveyor. References to the tenure of a property are based on information supplied by the seller. We have not had sight of the title documents and a buyer is advised to obtain verification from their solicitor. Items shown in photographs are not included unless specifically mentioned within the sales particulars, but may be available by separate negotiation. Whilst every attempt has been made to ensure the accuracy of the floor plan contained here, measurements of doors, windows, rooms and any other items are approximate and no responsibility is taken for any error, omission, or mis-statement. We advise you to book an approximate and no responsibility is taken for any error, omission, or mis-statement. We advise you to book an appointment to view before embarking on any journey to see a property, and check its availability. The accuracy of these details are not guaranteed and they do not form part of the contract.